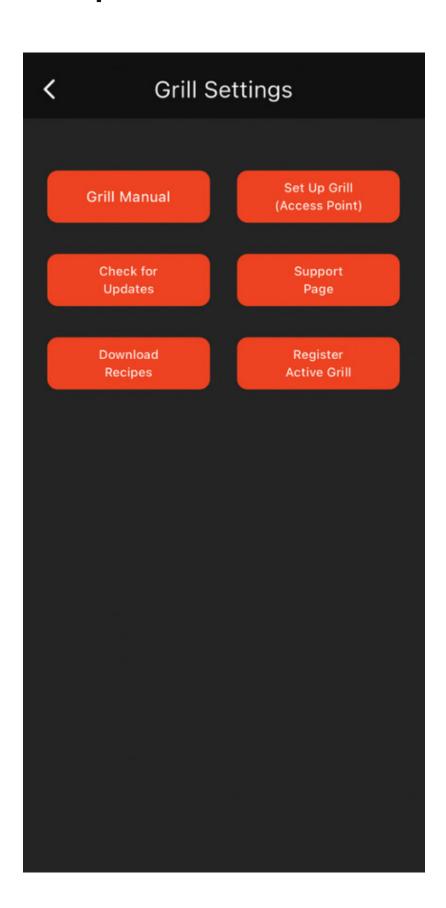

#### CONNECTING TO WIFI

Tap the Gear Icon in Top Right Corner

Tap Set Up Grill and Tap Scan for Devices

#### CONNECTING TO WIFI