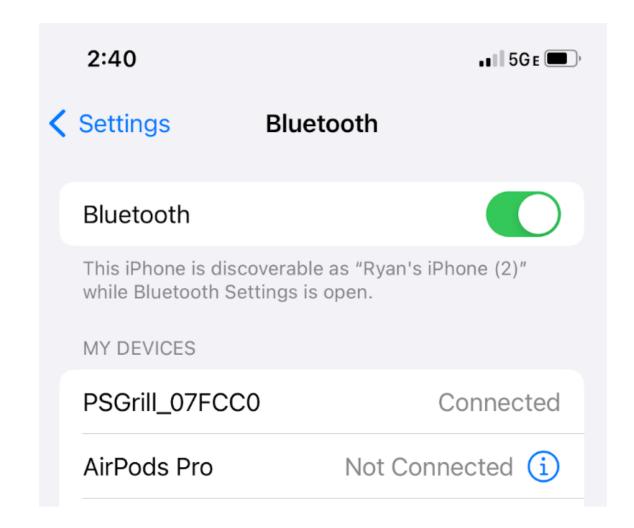

## CONTROLLER INSTALLATION

- Bolt pattern and threading matches existing controller
- RTD connects to Chamber 1 male connectors
- Power connects via 6-pin Molex connection



Chamber 1 Spades

6-Pin Molex Connection



#### CONNECTING TO WIFI

Download Pitts & Spitts App



Plug in the Grill





### CONNECTING TO WIFI

#### Turn Controller On



#### Open Pitts & Spitts App





#### CONNECTING TO WIFI

Tap the Gear Icon in Top Right Corner



Tap Set Up Grill and Tap Scan for Devices







#### CONNECTING TO WIFI

#### Select Grill



## Confirm Grill is Active



#### Select Network



## If Grill Not Found, Confirm BlueTooth Connection