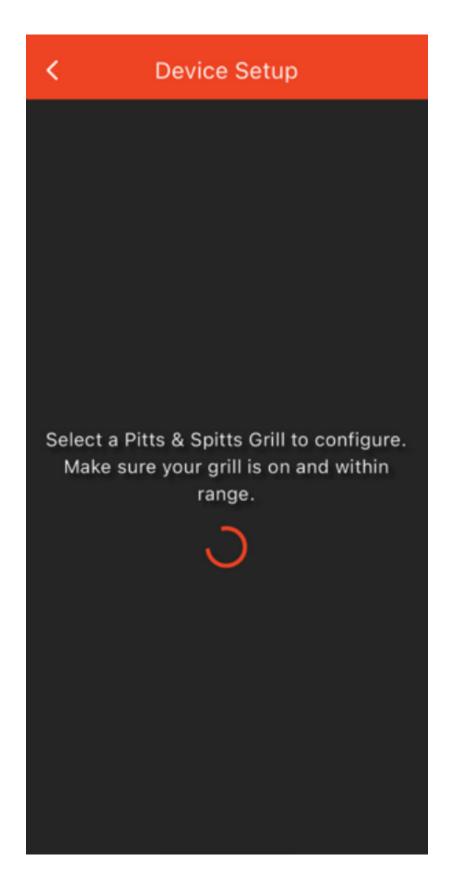

#### CONNECTING TO WIFI

Tap the Gear Icon in Top Right Corner

Tap Set Up Grill and Tap Scan for Devices

#### CONNECTING TO WIFI

#### Select Grill