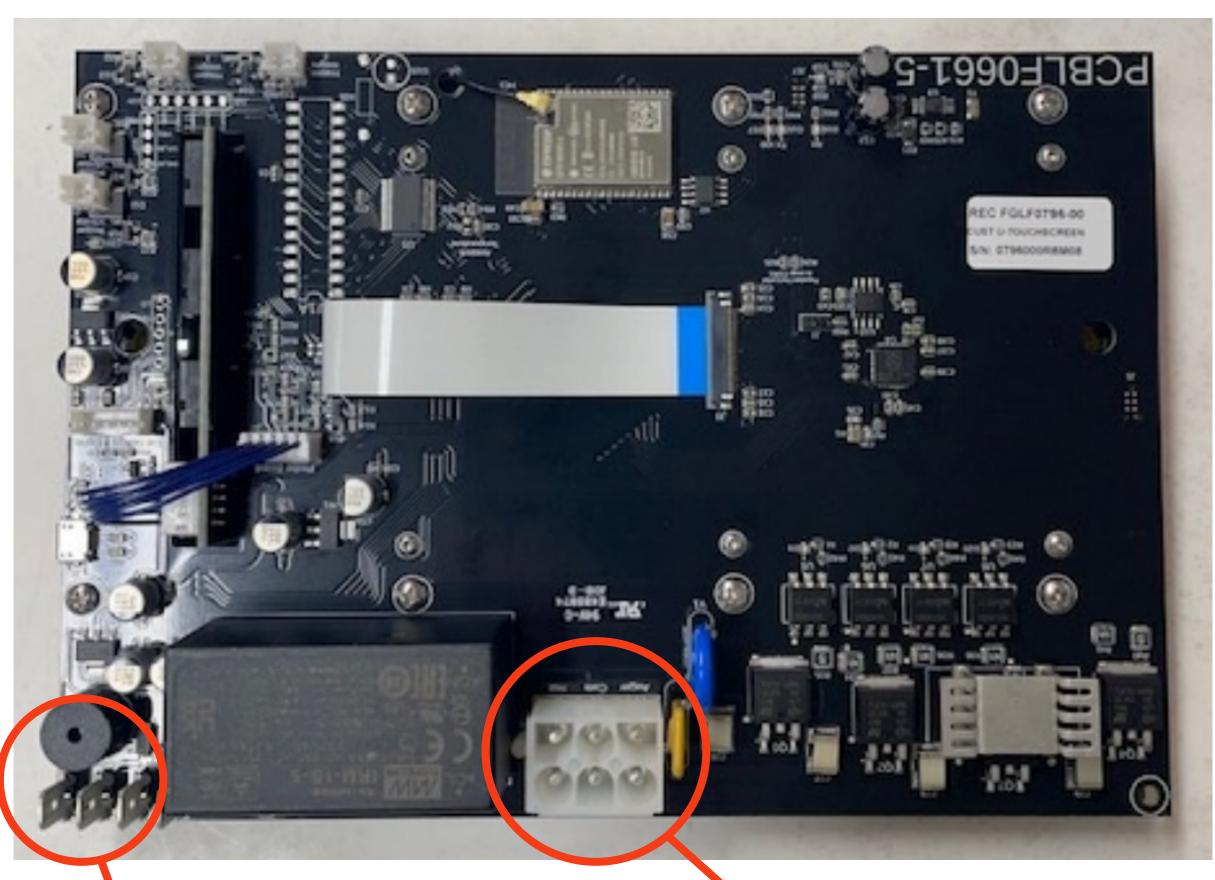

## CONTROLLER INSTALLATION

- Bolt pattern and threading matches existing controller
- RTD connects to Chamber 1 male connectors
- Power connects via 6-pin Molex connection

Chamber 1 Spades

6-Pin Molex Connection