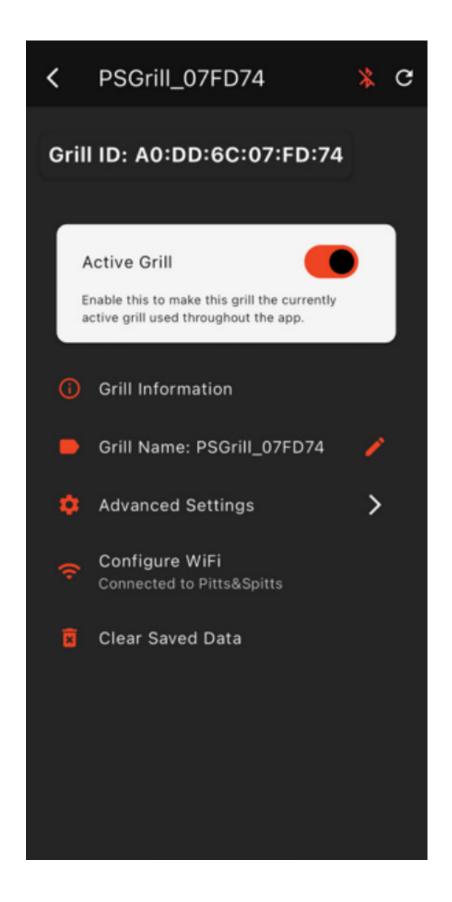

## CONTROLLER INSTALLATION

- Bolt pattern and threading matches existing controller
- RTD connects to Chamber 1 male connectors
- Power connects via 6-pin Molex connection



Chamber 1 Spades

6-Pin Molex Connection



#### CONNECTING TO WIFI

Download Pitts & Spitts App



Plug in the Grill





### CONNECTING TO WIFI

#### Turn Controller On



#### Open Pitts & Spitts App





#### CONNECTING TO WIFI

Tap the Gear Icon in Top Right Corner



Tap Set Up Grill and Tap Scan for Devices







#### CONNECTING TO WIFI

#### Select Grill



## Confirm Grill is Active



#### Select Network



## If Grill Not Found, Confirm BlueTooth Connection