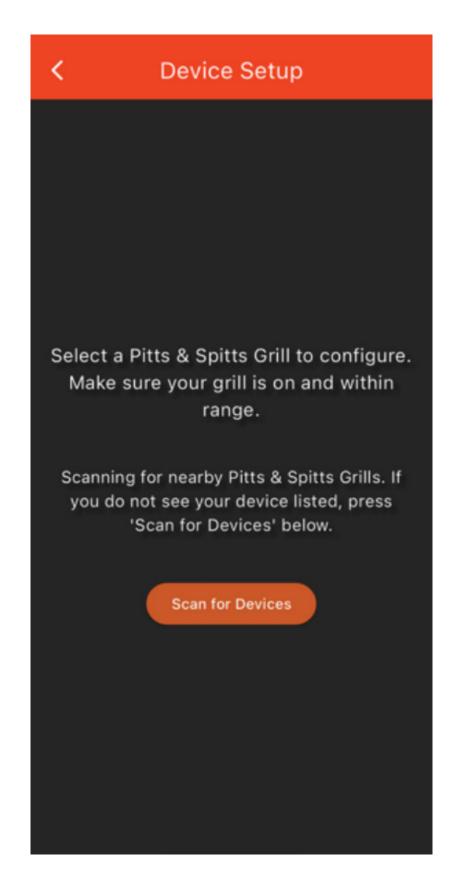

#### CONNECTING TO WIFI

Tap the Gear Icon in Top Right Corner

Tap Set Up Grill and Tap Scan for Devices

#### CONNECTING TO WIFI

#### Select Grill