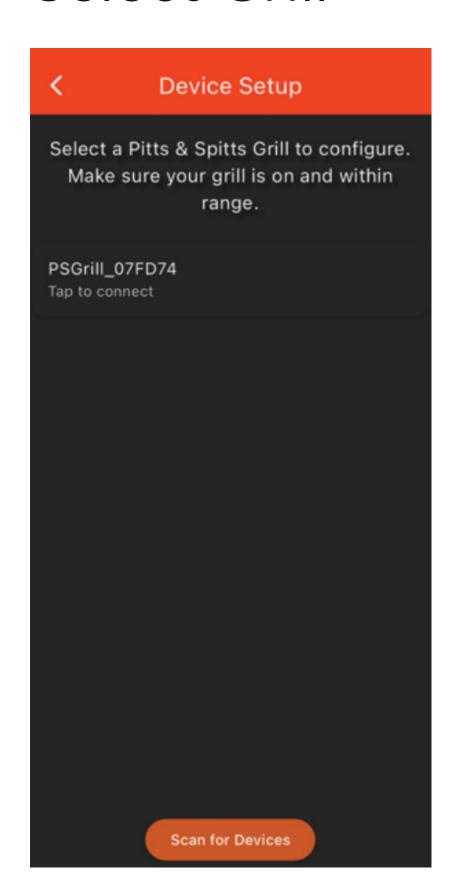

## CONTROLLER INSTALLATION

- Bolt pattern and threading matches existing controller
- RTD connects to Chamber 1 male connectors
- Power connects via 6-pin Molex connection



Chamber 1 Spades

6-Pin Molex Connection



#### CONNECTING TO WIFI

Download Pitts & Spitts App



Plug in the Grill





### CONNECTING TO WIFI

#### Turn Controller On



#### Open Pitts & Spitts App





#### CONNECTING TO WIFI

Tap the Gear Icon in Top Right Corner



Tap Set Up Grill and Tap Scan for Devices







#### CONNECTING TO WIFI

#### Select Grill



## Confirm Grill is Active



#### Select Network



## If Grill Not Found, Confirm BlueTooth Connection