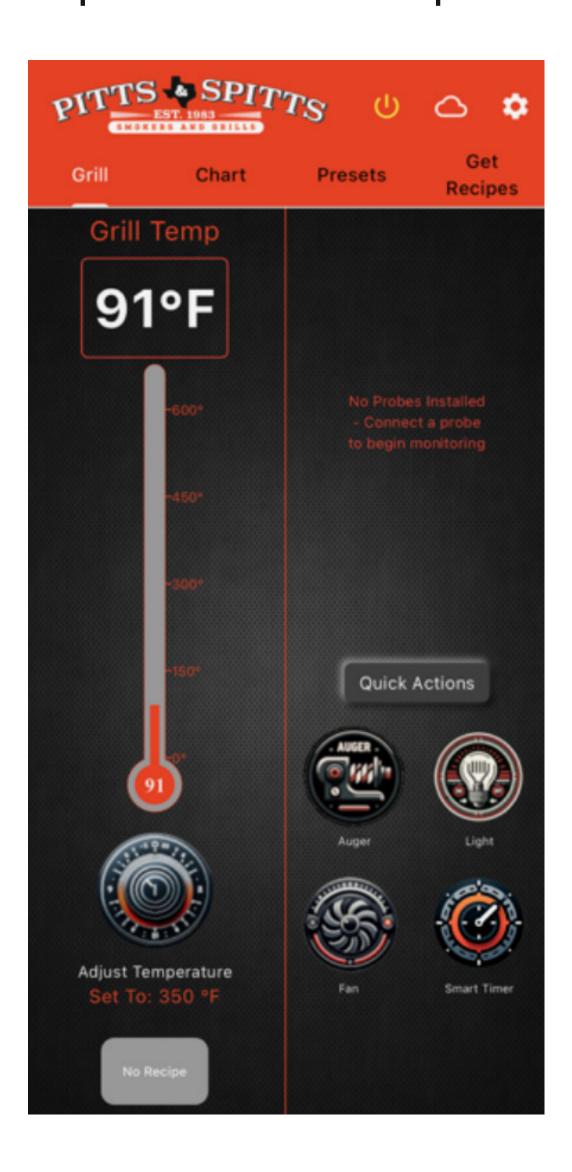

#### CONNECTING TO WIFI

Download Pitts & Spitts App

Plug in the Grill

### CONNECTING TO WIFI

#### Turn Controller On

#### Open Pitts & Spitts App