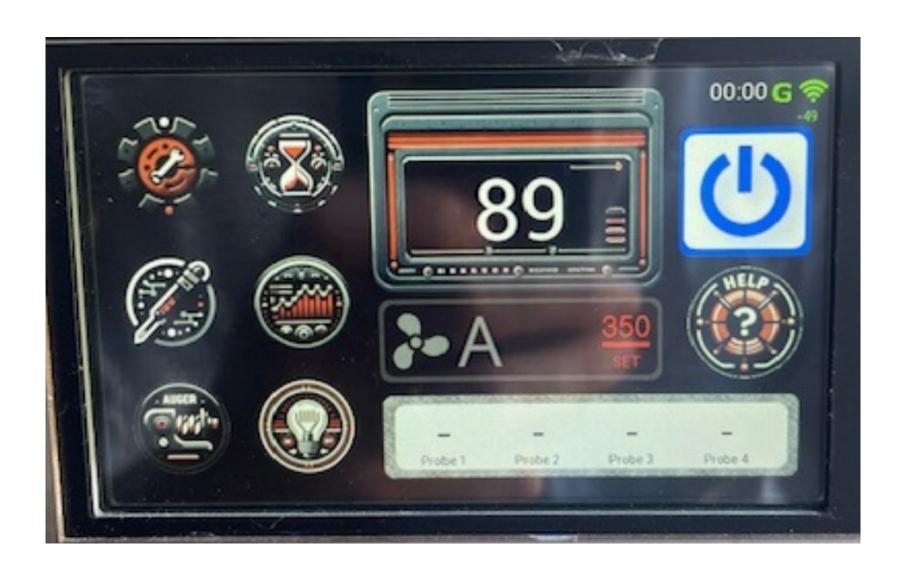

## CONTROLLER INSTALLATION

- Bolt pattern and threading matches existing controller
- RTD connects to Chamber 1 male connectors
- Power connects via 6-pin Molex connection



Chamber 1 Spades

6-Pin Molex Connection



#### CONNECTING TO WIFI

Download Pitts & Spitts App



Plug in the Grill





### CONNECTING TO WIFI

#### Turn Controller On



#### Open Pitts & Spitts App





#### CONNECTING TO WIFI

Tap the Gear Icon in Top Right Corner



Tap Set Up Grill and Tap Scan for Devices







#### CONNECTING TO WIFI

#### Select Grill



## Confirm Grill is Active



#### Select Network



## If Grill Not Found, Confirm BlueTooth Connection