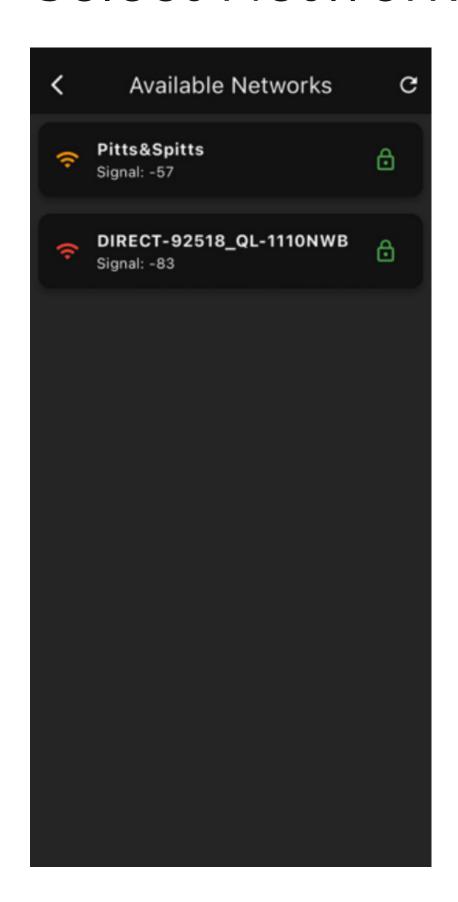

## CONTROLLER INSTALLATION

- Bolt pattern and threading matches existing controller
- RTD connects to Chamber 1 male connectors
- Power connects via 6-pin Molex connection



Chamber 1 Spades

6-Pin Molex Connection



#### CONNECTING TO WIFI

Download Pitts & Spitts App



Plug in the Grill





### CONNECTING TO WIFI

#### Turn Controller On



#### Open Pitts & Spitts App





#### CONNECTING TO WIFI

Tap the Gear Icon in Top Right Corner



Tap Set Up Grill and Tap Scan for Devices







#### CONNECTING TO WIFI

#### Select Grill



## Confirm Grill is Active



#### Select Network



## If Grill Not Found, Confirm BlueTooth Connection